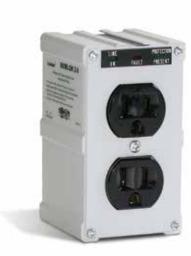

# ISOBLOK® AC Transient Protector

## **Standard Features**

- Two outlets, direct plug-in
- LED indicator for power on
- LED indicator for protection circuitry
- UL1449 listed at 330 volts
- Mounting clamp assures positive connection