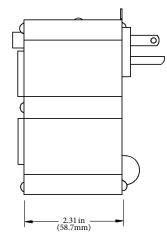

# ISOBLOK® AC Transient Protector

## **Specifications**

Clamp Voltage: 140V rms Peak Surge Current: 6,500 amps

Clamping Time: <5 nanoseconds

Input Voltage: 120 VAC

Maximum Current: 15 amps

Maximum Power: 1875 watts

Noise Suppression:

Frequency attenuation 50 KHz>20 db 150 KHz>40 db 1 MHz>80 db >6 MHz>30 db

Dimensions:

(W x H x D) 2.37 x 4.15 x 2.31 in (60.2 x 105.4 x 58.7 mm)

#### Weight:

Approximately 1 lb (0.45 kg)







## **Standard Features**

- Two outlets, direct plug-in
- LED indicator for power on
- LED indicator for protection circuitry
- UL1449 listed at 330 volts
- Mounting clamp assures positive connection

## Part Number/Price

| Part # | Description                                | Weight | Price   |
|--------|--------------------------------------------|--------|---------|
| 21145  | ISOBLOK® AC two-outlet transient protector | 1 lb   | Consult |