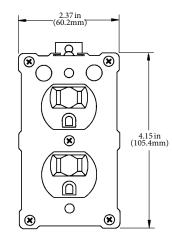

# ISOBLOK® AC Transient Protector

## **Specifications**

Clamp Voltage: 140V rms Peak Surge Current: 6,500 amps

Clamping Time: <5 nanoseconds

Input Voltage: 120 VAC

Maximum Current: 15 amps

Maximum Power: 1875 watts

Noise Suppression:

Frequency attenuation 50 KHz>20 db 150 KHz>40 db 1 MHz>80 db >6 MHz>30 db

Dimensions:

(W x H x D) 2.37 x 4.15 x 2.31 in (60.2 x 105.4 x 58.7 mm)

#### Weight:

Approximately 1 lb (0.45 kg)







## **Standard Features**

- Two outlets, direct plug-in
- LED indicator for power on
- LED indicator for protection circuitry
- UL1449 listed at 330 volts
- Mounting clamp assures positive connection

## Part Number/Price

| Part # | Description                                | Weight | Price   |
|--------|--------------------------------------------|--------|---------|
| 21145  | ISOBLOK® AC two-outlet transient protector | 1 lb   | Consult |